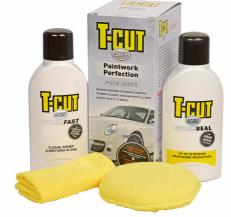

## **Kit Contains:**

T-Cut Color Fast White 500ml

T-Cut Color Seal White 500ml

**Microfibre Cloth & Applicator Pad** 

 Code
 Barcode
 Case Qty

 TWT365
 5010373051221
 6

T-Cut 365 Paintwork Perfection Kits are also available in